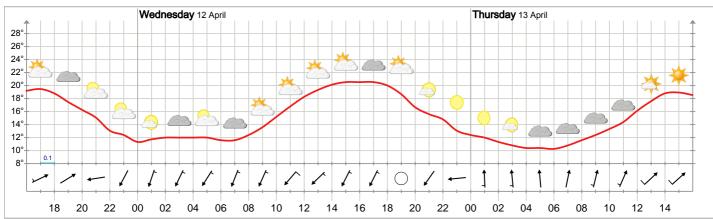

## Weather forecast for Mugello Circuit

Meteogram for Mugello Circuit Tuesday 16:00 to Thursday 16:00

The forecast shows the expected weather and precipitation for the afternoon hours. The temperature and wind forecast is for 12 noon. The forecasts are very accurate the first days, but become less reliable further into the period.